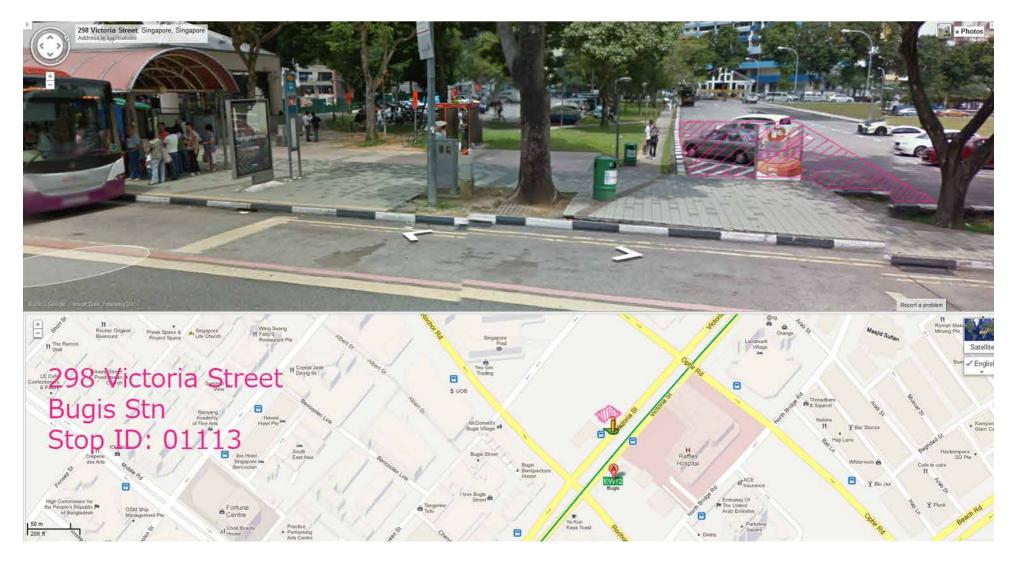

## BUGIS

Exit A - leading to Victoria street, walk towards the Car park next to the Bus Stop

Shuttle service timings on 10 May: 5:30pm to 9:30pm at every interval of 20 minutes.

Shuttle service timings on 11 May: 11:00am to 2:00pm at every interval of 30 minutes.