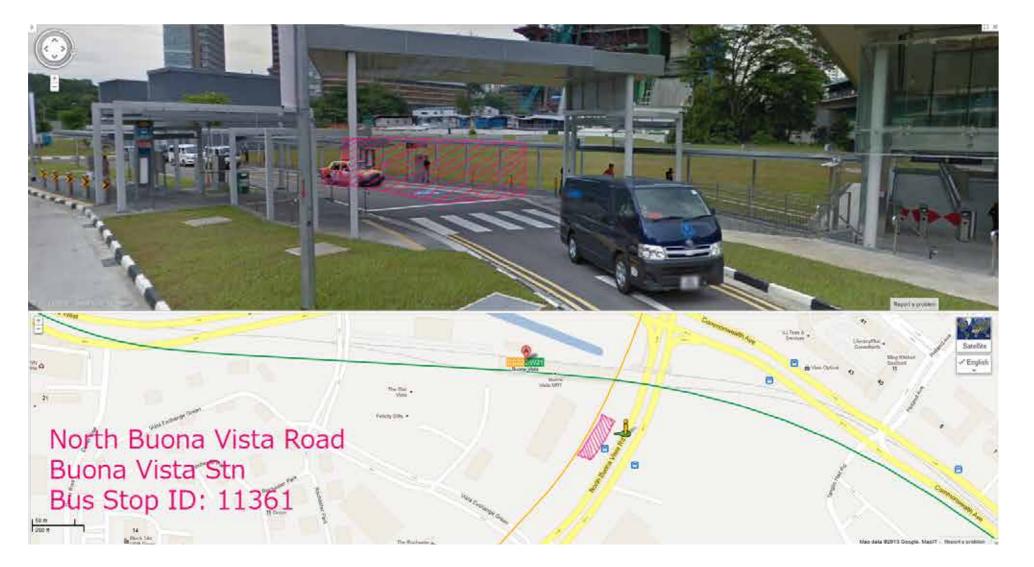

BUONA VISTA Exit B - towards Bus stop 2 & Pick up point

Shuttle service timings on 10 May: 5:30pm to 9:30pm at every interval of 20 minutes.