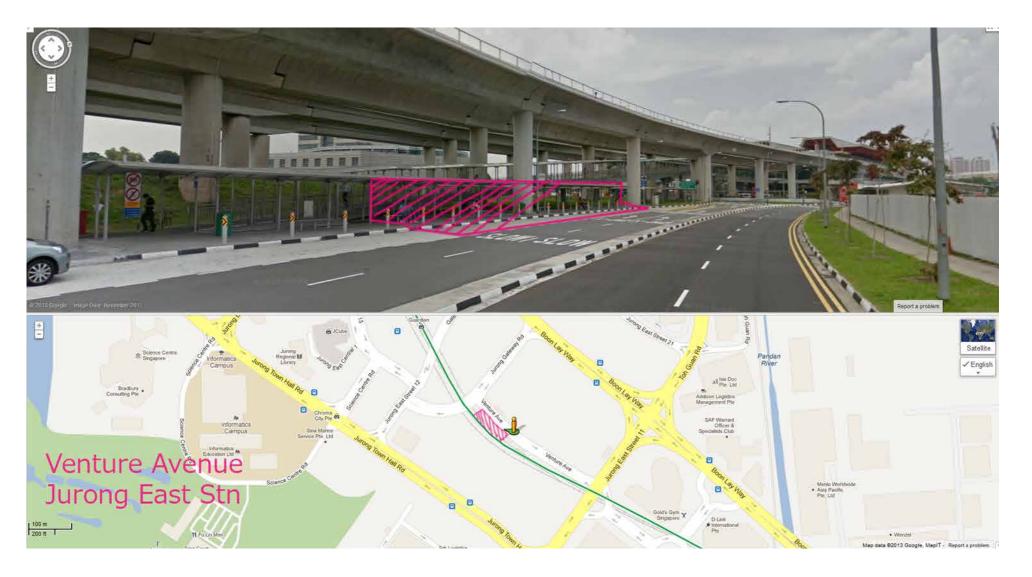

## JURONG EAST

Exit B - towards 'Private Bus pick up point (via Overhead bridge) / Venture Road

Shuttle service timings on 10 May: 5:30pm to 9:30pm at every interval of 20 minutes.

Shuttle service timings on 11 May: 11:00am to 2:00pm at every interval of 30 minutes.